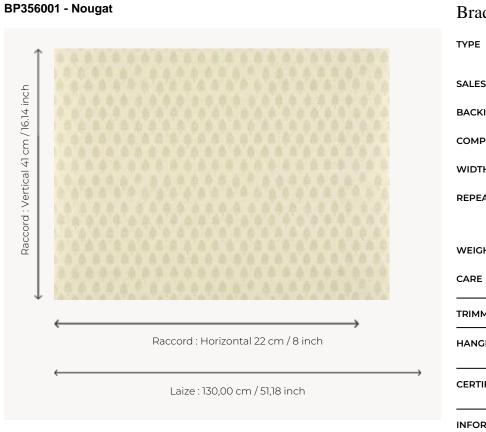

## **BP356001 VILLANDRY**

This wallpaper printed on silk is inspired by a silk lampas with pine cones decoration, used for a suit during the first half of the 18th century, kept in the archives of the Maison. Coordinated with the SHIVA BP334 wallpaper.

## Braquenié

| ТҮРЕ                                           | Wide width printed wallpapers -<br>Paperbacked fabrics                                                             |
|------------------------------------------------|--------------------------------------------------------------------------------------------------------------------|
| SALES UNIT                                     | Available per meter/yard                                                                                           |
| BACKING                                        | NON WOVEN                                                                                                          |
| COMPOSITION                                    | 100 % Silk                                                                                                         |
| WIDTH                                          | 130 cm / 51,18 inch                                                                                                |
| REPEAT                                         | H: 22 cm - 8,00 inch                                                                                               |
|                                                | V: 41 cm - 16,14 inch                                                                                              |
|                                                | Straight repeat                                                                                                    |
| WEIGHT                                         | 218 gr / m²                                                                                                        |
|                                                |                                                                                                                    |
| CARE                                           | R ==                                                                                                               |
| CARE                                           | <b>کر جر</b>                                                                                                       |
|                                                |                                                                                                                    |
|                                                | Trimmed                                                                                                            |
| TRIMMING<br>HANGING/REMOVING                   | Trimmed<br>Paste the wall<br>Strippable                                                                            |
|                                                | Trimmed Paste the wall Strippable EUROCLASS B-s1,d0                                                                |
| TRIMMING<br>HANGING/REMOVING                   | Trimmed<br>Paste the wall<br>Strippable                                                                            |
| TRIMMING<br>HANGING/REMOVING                   | Trimmed Paste the wall Strippable EUROCLASS B-s1,d0                                                                |
| TRIMMING<br>HANGING/REMOVING<br>CERTIFICATIONS | Trimmed Paste the wall Strippable EUROCLASS B-s1,d0 ASTM E84 Class A Panel effect Inherent irregularities from the |
| TRIMMING<br>HANGING/REMOVING<br>CERTIFICATIONS | Trimmed Paste the wall Strippable EUROCLASS B-s1,d0 ASTM E84 Class A Panel effect                                  |