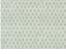

## **BP356002 VILLANDRY**

This wallpaper printed on silk is inspired by a silk lampas with pine cones decoration, used for a suit during the first half of the 18th century, kept in the archives of the Maison. Coordinated with the SHIVA BP334 wallpaper.

## BP356002 - Celadon