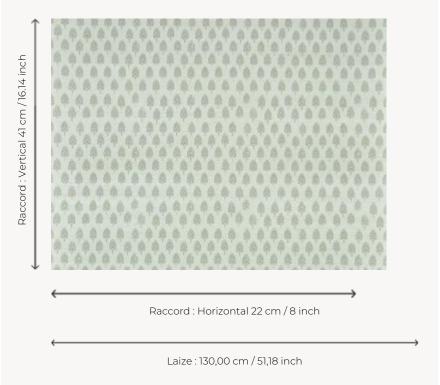

## Braquenié

| ТҮРЕ                      | Wide width printed wallpapers -<br>Paperbacked fabrics           |
|---------------------------|------------------------------------------------------------------|
| SALES UNIT                | Available per meter/yard                                         |
| BACKING                   | NON WOVEN                                                        |
| COMPOSITION               | 100 % Silk                                                       |
| WIDTH                     | 130 cm / 51,18 inch                                              |
| REPEAT                    | H: 22 cm - 8,00 inch<br>V: 41 cm - 16,14 inch<br>Straight repeat |
| WEIGHT                    | 218 gr / m²                                                      |
| CARE                      | R <u>**</u>                                                      |
|                           |                                                                  |
| TRIMMING                  | Trimmed                                                          |
| TRIMMING HANGING/REMOVING | Trimmed  Paste the wall  Strippable                              |
|                           | Paste the wall                                                   |
| HANGING/REMOVING          | Paste the wall Strippable EUROCLASS B-s1,d0                      |