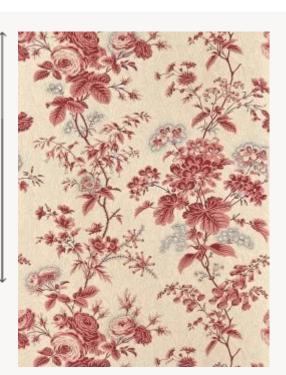

## **BP362001 URSULINE**

Flowery decoration of geraniums, fuchsias, roses and heathers on a picoté background. Originally, this design was printed on a mid-19th century padded and patterned quilt, kept in the Maison's archives. The authenticity of the archive is respected by the choice of semi-automatic hand screen printing.

## BP362001 - Rouge

Raccord : Horizontal 52 cm / 20 inch

Laize : 52,00 cm / 20,47 inch