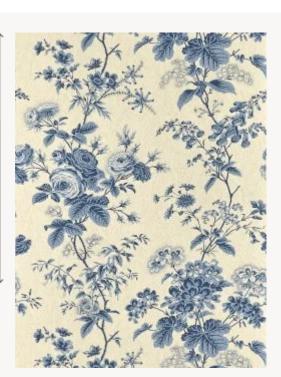

## **BP362003 URSULINE**

Flowery decoration of geraniums, fuchsias, roses and heathers on a picoté background. Originally, this design was printed on a mid-19th century padded and patterned quilt, kept in the Maison's archives. The authenticity of the archive is respected by the choice of semi-automatic hand screen printing.