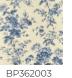

## **BP362003 URSULINE**

Flowery decoration of geraniums, fuchsias, roses and heathers on a picoté background. Originally, this design was printed on a mid-19th century padded and patterned quilt, kept in the Maison's archives. The authenticity of the archive is respected by the choice of semi-automatic hand screen printing.

## BP362003 - Bleu

Raccord : Horizontal 52 cm / 20 inch

Laize : 52,00 cm / 20,47 inch