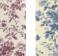

## **BP362003 URSULINE**

Flowery decoration of geraniums, fuchsias, roses and heathers on a picoté background. Originally, this design was printed on a mid-19th century padded and patterned quilt, kept in the Maison's archives. The authenticity of the archive is respected by the choice of semi-automatic hand screen printing.

## BP362003 - Bleu

Raccord : Horizontal 52 cm / 20 inch

Laize : 52,00 cm / 20,47 inch