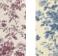

: 59 cm - 23,22 inch<br>Straight repeat |
| WEIGHT                       | 147 gr / m²                                                       |
|                              |                                                                   |
| CARE                         | <u>~<u>*</u>*</u>                                                 |
| CARE<br>TRIMMING             | <b>~</b> 坐<br>Trimmed                                             |
|                              | Trimmed Paste the wall Wet removable                              |
|                              | Paste the wall                                                    |
| TRIMMING<br>HANGING/REMOVING | Paste the wall<br>Wet removable<br>EUROCLASS B-s1,d0              |



BP362001 Rouge



Mauve



Bleu

BP362004 Vert