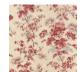

## **BP362004 URSULINE**

Flowery decoration of geraniums, fuchsias, roses and heathers on a picoté background. Originally, this design was printed on a mid-19th century padded and patterned quilt, kept in the Maison's archives. The authenticity of the archive is respected by the choice of semi-automatic hand screen printing.

## BP362004 - Vert

Raccord : Horizontal 52 cm / 20 inch

Laize : 52,00 cm / 20,47 inch