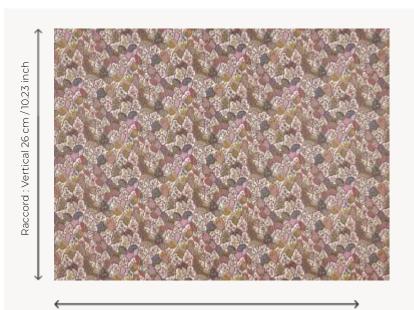

## BP366001 - Jouy

Raccord : Horizontal 43 cm / 16 inch

Laize : 130,00 cm / 51,18 inch

## Braquenié

| ТҮРЕ                                           | Wide width printed wallpapers                                                                  |
|------------------------------------------------|------------------------------------------------------------------------------------------------|
| SALES UNIT                                     | Available per meter/yard                                                                       |
| BACKING                                        | NON WOVEN                                                                                      |
| COMPOSITION                                    |                                                                                                |
| WIDTH                                          | 130 cm / 51,18 inch                                                                            |
| REPEAT                                         | H: 43 cm - 16,00 inch<br>V: 26 cm - 10,23 inch<br>Straight repeat                              |
| WEIGHT                                         | 160 gr / m²                                                                                    |
|                                                | 34th                                                                                           |
| CARE                                           | ~**                                                                                            |
| CARE<br>TRIMMING                               | Not trimmed                                                                                    |
|                                                | Not trimmed<br>Paste the wall<br>Wet removable                                                 |
|                                                | Paste the wall                                                                                 |
| TRIMMING<br>HANGING/REMOVING                   | Paste the wall<br>Wet removable<br>EUROCLASS C-s1,d0                                           |
| TRIMMING<br>HANGING/REMOVING<br>CERTIFICATIONS | Paste the wall<br>Wet removable<br>EUROCLASS C-s1,d0<br>ASTM E84 Class A<br>Good lightfastness |