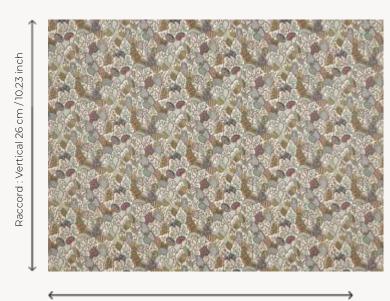

## Braquenié

| ТҮРЕ                                           | Wide width printed wallpapers                                                                  |
|------------------------------------------------|------------------------------------------------------------------------------------------------|
| SALES UNIT                                     | Available per meter/yard                                                                       |
| BACKING                                        | NON WOVEN                                                                                      |
| COMPOSITION                                    | -                                                                                              |
| WIDTH                                          | 130 cm / 51,18 inch                                                                            |
| REPEAT                                         | H: 43 cm - 16,00 inch<br>V: 26 cm - 10,23 inch<br>Straight repeat                              |
| WEIGHT                                         | 160 gr / m²                                                                                    |
|                                                | yere.                                                                                          |
| CARE                                           | ~**                                                                                            |
| CARE<br><br>TRIMMING                           | Not trimmed                                                                                    |
|                                                | Not trimmed<br>Paste the wall<br>Wet removable                                                 |
|                                                | Paste the wall                                                                                 |
| TRIMMING<br>HANGING/REMOVING                   | Paste the wall<br>Wet removable<br>EUROCLASS C-s1,d0                                           |
| TRIMMING<br>HANGING/REMOVING<br>CERTIFICATIONS | Paste the wall<br>Wet removable<br>EUROCLASS C-s1,d0<br>ASTM E84 Class A<br>Good lightfastness |