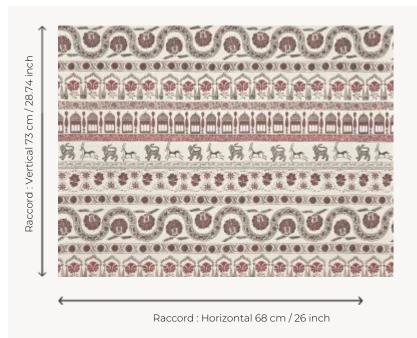

## Braquenié

| ТҮРЕ             | Wide width printed wallpapers -<br>Embossed patterns              |
|------------------|-------------------------------------------------------------------|
| SALES UNIT       | Available per meter/yard                                          |
| BACKING          | NON WOVEN                                                         |
| COMPOSITION      | 100 % Cotton                                                      |
| WIDTH            | 136 cm / 53,54 inch                                               |
| REPEAT           | H: 68 cm - 26,00 inch<br>V: 73 cm - 28,74 inch<br>Straight repeat |
| WEIGHT           | 400 gr / m²                                                       |
| CARE             | <b>~</b> <sup>茶</sup>                                             |
| TRIMMING         | Trimmed                                                           |
| HANGING/REMOVING | Paste the wall<br>Strippable                                      |
| CERTIFICATIONS   | ASTM E84 Class A                                                  |
| воок             | B9979PPBRAQ9                                                      |