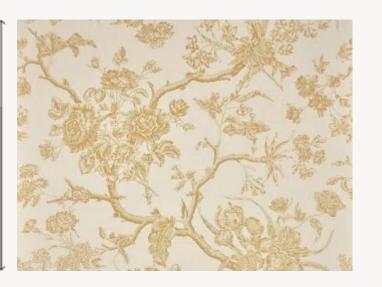

## **BP370001 CHANTONNAY**

Delightful wallpaper with bouquets of flowers, treated in cameos like the famous paintings of Jouy. CHANTONNAY reproduces a copperplate printed canvas, English or French, from the last quarter of the 18th century. The original document is kept in the Maison of Pierre Frey's archives. Wallpaper printed on a non-woven satin backing. Also available in fabric.

## BP370001 - Miel

Raccord : Horizontal 134 cm / 52 inch

Laize : 134,00 cm / 52,75 inch