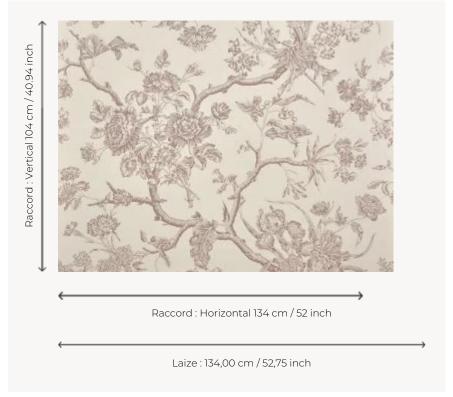

## **BP370002 CHANTONNAY**

Delightful wallpaper with bouquets of flowers, treated in cameos like the famous paintings of Jouy. CHANTONNAY reproduces a copperplate printed canvas, English or French, from the last quarter of the 18th century. The original document is kept in the Maison of Pierre Frey's archives. Wallpaper printed on a non-woven satin backing. Also available in fabric.

## Braquenié

| TYPE             | Wide width printed wallpapers                                           |
|------------------|-------------------------------------------------------------------------|
| SALES UNIT       | Available per meter/yard                                                |
| BACKING          | NON WOVEN                                                               |
| COMPOSITION      | -                                                                       |
| WIDTH            | 134 cm / 52,75 inch                                                     |
| REPEAT           | H: 134 cm - 52,00 inch<br>V: 104 cm - 40,94 inch<br>Straight repeat     |
| WEIGHT           | 185 gr / m²                                                             |
| CARE             | <b>~</b> •                                                              |
| TRIMMING         | Pretrimmed                                                              |
| HANGING/REMOVING | Paste the wall<br>Strippable                                            |
| CERTIFICATIONS   | EUROCLASS B-s1,d0<br>ASTM E84 Class A                                   |
| NOTES            | Good lightfastness<br>Flame retardant backing                           |
| INFORMATION      | Use the trim & join marks during installation. Double-cut installation. |
| ВООК             | B9979PPBRAQ9                                                            |