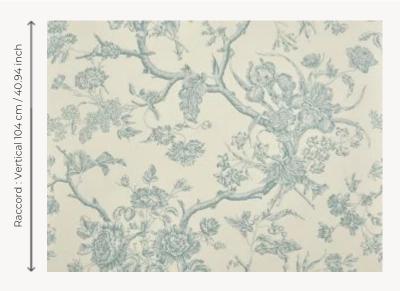

## BP370003 - Bleu tendre

Raccord : Horizontal 134 cm / 52 inch

Laize : 134,00 cm / 52,75 inch

## Braquenié

| TYPE                                           | Wide width printed wallpapers                                                                             |
|------------------------------------------------|-----------------------------------------------------------------------------------------------------------|
| SALES UNIT                                     | Available per meter/yard                                                                                  |
| BACKING                                        | NON WOVEN                                                                                                 |
| COMPOSITION                                    | -                                                                                                         |
| WIDTH                                          | 134 cm / 52,75 inch                                                                                       |
| REPEAT                                         | H: 134 cm - 52,00 inch<br>V: 104 cm - 40,94 inch<br>Straight repeat                                       |
| WEIGHT                                         | 185 gr / m²                                                                                               |
| CARE                                           | ~ Ö                                                                                                       |
| CARE                                           | ** **                                                                                                     |
|                                                | Pretrimmed                                                                                                |
|                                                |                                                                                                           |
|                                                | Pretrimmed<br>Paste the wall                                                                              |
| TRIMMING<br>HANGING/REMOVING                   | Pretrimmed<br>Paste the wall<br>Strippable<br>EUROCLASS B-s1,d0                                           |
| TRIMMING<br>HANGING/REMOVING<br>CERTIFICATIONS | Pretrimmed<br>Paste the wall<br>Strippable<br>EUROCLASS B-s1,d0<br>ASTM E84 Class A<br>Good lightfastness |