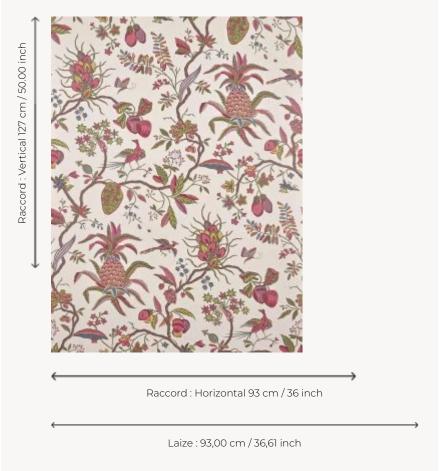

## Braquenié

| ТҮРЕ                                       | Wide width printed wallpapers                                                                 |
|--------------------------------------------|-----------------------------------------------------------------------------------------------|
| COLLABORATION                              | Musée de la Toile de Jouy                                                                     |
| SALES UNIT                                 | Available per meter/yard                                                                      |
| BACKING                                    | NON WOVEN                                                                                     |
| COMPOSITION                                | -                                                                                             |
| WIDTH                                      | 93 cm / 36,61 inch                                                                            |
| REPEAT                                     | H: 93 cm - 36,00 inch<br>V: 127 cm - 50,00 inch<br>Straight repeat                            |
| WEIGHT                                     | 185 gr / m²                                                                                   |
|                                            |                                                                                               |
| CARE                                       | <b>≈</b> ◊                                                                                    |
| TRIMMING                                   | <b>≈</b> ♥                                                                                    |
|                                            |                                                                                               |
| TRIMMING                                   | Pretrimmed  Paste the wall                                                                    |
| TRIMMING  HANGING/REMOVING                 | Pretrimmed  Paste the wall Strippable  EUROCLASS B-s1,d0                                      |
| TRIMMING  HANGING/REMOVING  CERTIFICATIONS | Pretrimmed  Paste the wall Strippable  EUROCLASS B-s1,d0 ASTM E84 Class A  Good lightfastness |