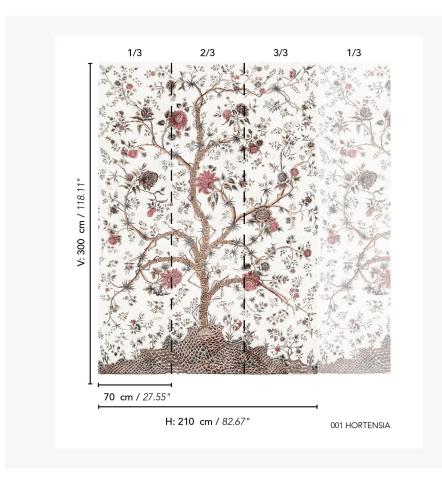

## **BP373001 LE GRAND GENOIS**

This panel reproduces an Indian palempore with a tree of life motif that was very popular in the late 17th and 18th centuries in European interiors. It is printed here on a quality non-woven fabric with a satin effect. Also available in fabric in another color.

## BP373001 - Hortensia

## Braquenié

| TYPE                      | Small width printed wallpapers -<br>Panoramic wallpapers                                                           |
|---------------------------|--------------------------------------------------------------------------------------------------------------------|
| SALES UNIT                | Full panoramic 210 cm x 300 cm ( 3 lengths 70 cm x 300 cm) - 82,67 in x 118,11 in( 3 lengths 27,55 in x 118,11 in) |
| BACKING                   | NON WOVEN                                                                                                          |
| COMPOSITION               | -                                                                                                                  |
| WIDTH                     | 70 cm / 27,55 inch                                                                                                 |
| REPEAT                    | H: 210 cm - 82,00 inch<br>V: 300 cm - 118,11 inch                                                                  |
| WEIGHT                    | 185 gr / m²                                                                                                        |
| CARE                      | ~ <sup>()</sup>                                                                                                    |
|                           |                                                                                                                    |
| TRIMMING                  | Trimmed                                                                                                            |
| TRIMMING HANGING/REMOVING | Trimmed  Paste the wall  Strippable                                                                                |
|                           | Paste the wall                                                                                                     |
| HANGING/REMOVING          | Paste the wall Strippable EUROCLASS B-s1,d0                                                                        |