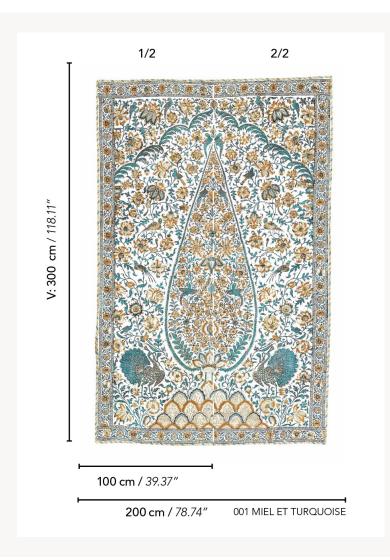

## BP374001 L ARBRE AUX OISEAUX

Delightful panel representing a cypress tree placed on a mound decorated with peacocks and many other birds. The original kalemkar, painted and printed in the 19th century in India, is kept in the Maison's archives. This panoramic wallpaper printed on a high quality non-woven fabric is coordinated with the reference L'ARBRE AUX OISEAUX COORDONNE BP375 which includes one of its details.

## BP374001 - Miel et turquoise

## Braquenié

| TYPE                       | Wide width printed wallpapers -<br>Panoramic wallpapers                                                                  |
|----------------------------|--------------------------------------------------------------------------------------------------------------------------|
| SALES UNIT                 | Full panoramic 300 cm x 200 cm ( 2<br>lengths 100 cm x 200 cm) - 118,11 in x<br>78,74 in( 2 lengths 39,37 in x 78,74 in) |
| BACKING                    | NON WOVEN                                                                                                                |
| COMPOSITION                | -                                                                                                                        |
| WIDTH                      | 100 cm / 39,37 inch                                                                                                      |
| REPEAT                     | H: 200 cm - 78,00 inch<br>V: 300 cm - 118,11 inch                                                                        |
| WEIGHT                     | $135 gr/m^2$                                                                                                             |
|                            |                                                                                                                          |
| CARE                       | <b>~</b> \( \)                                                                                                           |
| TRIMMING                   | <b>≈</b> ‡                                                                                                               |
|                            |                                                                                                                          |
| TRIMMING                   | Trimmed  Paste the wall                                                                                                  |
| TRIMMING  HANGING/REMOVING | Trimmed  Paste the wall Strippable  EUROCLASS C-s1,d0                                                                    |