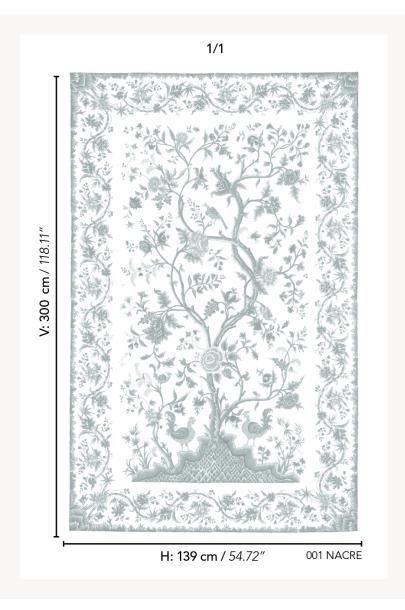

## Braquenié

INFORMATION

| TYPE             | Paperbacked fabrics - Panoramic wallpapers                                                                             |
|------------------|------------------------------------------------------------------------------------------------------------------------|
| SALES UNIT       | Full panoramic 304 cm x 139 cm (1<br>lengths 139 cm x 139 cm) - 119,68 in x<br>54,72 in(1 lengths 54,72 in x 54,72 in) |
| BACKING          | NON WOVEN                                                                                                              |
| COMPOSITION      | 100 % Polyester                                                                                                        |
| WIDTH            | 139 cm / 54,72 inch                                                                                                    |
| REPEAT           | H: 139 cm - 54,00 inch<br>V: 300 cm - 118,11 inch<br>Straight repeat                                                   |
| WEIGHT           | 563 gr / m²                                                                                                            |
| CARE             | $\mathcal{R}$                                                                                                          |
| TRIMMING         | Trimmed                                                                                                                |
| HANGING/REMOVING | Paste the wall<br>Wet removable                                                                                        |
| CERTIFICATIONS   | ASTM E84 Class A                                                                                                       |
| NOTES            | Good lightfastness                                                                                                     |

Panel effect