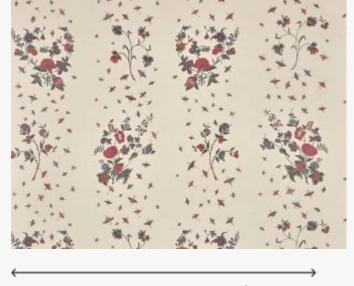

## **BP377001 LA VOLIERE AUX PAPILLONS**

Delightful drawing reproducing a canvas painted and dyed in India on the coast of Coromandel in the mid-eighteenth century. The preserved fragment comes from a dismantled French dress.

## BP377001 - Original

Raccord : Horizontal 133 cm / 52 inch

Laize : 133,00 cm / 52,36 inch