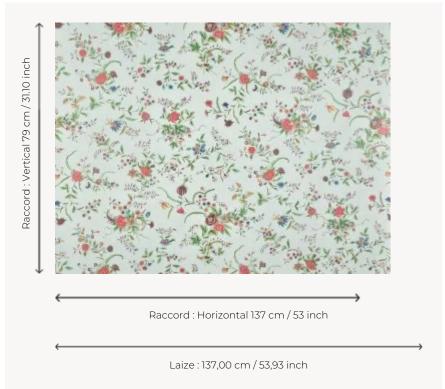

## Braquenié

| TYPE                             | Wide width printed wallpapers                                            |
|----------------------------------|--------------------------------------------------------------------------|
| SALES UNIT                       | Available per meter/yard                                                 |
| BACKING                          | NON WOVEN                                                                |
| COMPOSITION                      | -                                                                        |
| WIDTH                            | 137 cm / 53,93 inch                                                      |
| REPEAT                           | H: 137 cm - 53,00 inch<br>V: 79 cm - 31,10 inch<br>Straight repeat       |
| WEIGHT                           | 180 gr / m²                                                              |
| CARE                             | <u>~~ ¾~</u>                                                             |
|                                  |                                                                          |
| TRIMMING                         | Pretrimmed                                                               |
| TRIMMING  HANGING/REMOVING       | Pretrimmed  Paste the wall  Wet removable                                |
| -                                | Paste the wall                                                           |
| HANGING/REMOVING                 | Paste the wall Wet removable  EUROCLASS B-s1,d0                          |
| HANGING/REMOVING  CERTIFICATIONS | Paste the wall<br>Wet removable<br>EUROCLASS B-s1,d0<br>ASTM E84 Class A |