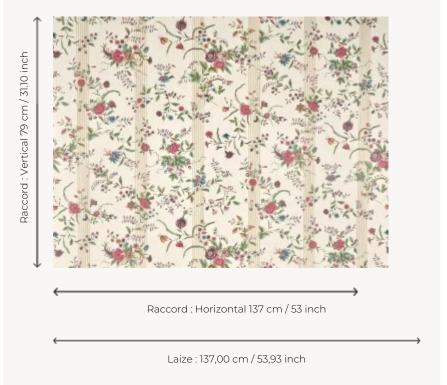

## Braquenié

| TYPE             | Wide width printed wallpapers                                      |
|------------------|--------------------------------------------------------------------|
| SALES UNIT       | Available per meter/yard                                           |
| BACKING          | NON WOVEN                                                          |
| COMPOSITION      | -                                                                  |
| WIDTH            | 137 cm / 53,93 inch                                                |
| REPEAT           | H: 137 cm - 53,00 inch<br>V: 79 cm - 31,10 inch<br>Straight repeat |
| WEIGHT           | 180 gr / m²                                                        |
| CARE             | <b>~</b> ≝                                                         |
| TRIMMING         | Pretrimmed                                                         |
| HANGING/REMOVING | Paste the wall<br>Wet removable                                    |
| CERTIFICATIONS   | EUROCLASS B-s1,d0<br>ASTM E84 Class A                              |
| NOTES            | Flame retardant backing                                            |
| INFORMATION      | Use the trim & join marks during                                   |
|                  | installation. Double-cut installation.                             |