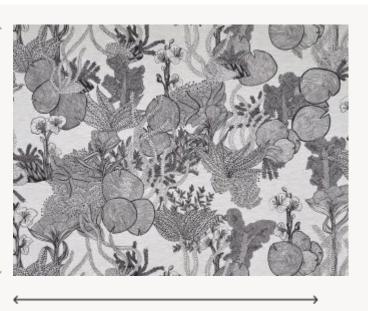

## FP007001 PUNTA CANA

With a simple line drawing, this scene, between floral and marine vegetation, is printed on a laminated linen cloth.

## FP007001 - Encre

Raccord : Horizontal 129 cm / 50 inch

Laize : 129,00 cm / 50,78 inch

## Pierre Frey

| ТҮРЕ                                           | Wide width printed wallpapers                                          |
|------------------------------------------------|------------------------------------------------------------------------|
| ARTIST                                         | Fanny Lebon                                                            |
| SALES UNIT                                     | Available per meter/yard                                               |
| BACKING                                        | NON WOVEN                                                              |
| COMPOSITION                                    | 100 % Linen                                                            |
| WIDTH                                          | 129 cm / 50,78 inch                                                    |
| REPEAT                                         | H: 129 cm - 50,00 inch<br>V: 87 cm - 34,25 inch<br>Half drop repeat    |
| WEIGHT                                         | 300 gr / m²                                                            |
|                                                |                                                                        |
| CARE                                           | ~0                                                                     |
|                                                | <b>~</b> ©                                                             |
|                                                | Trimmed<br>Paste the wall<br>Strippable                                |
| TRIMMING                                       | Paste the wall                                                         |
| TRIMMING<br>HANGING/REMOVING                   | Paste the wall<br>Strippable                                           |
| TRIMMING<br>HANGING/REMOVING<br>CERTIFICATIONS | Paste the wall<br>Strippable<br>ASTM E84 Class A<br>Good lightfastness |