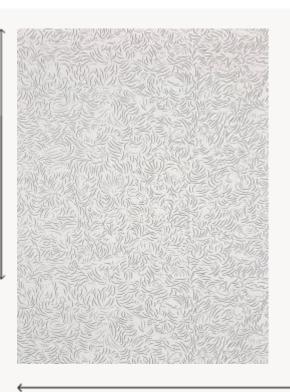

## FP011001 DIORAMA

A multitude of animals hide in a swirl of lines. This beautiful design is a work of Constance Guisset. DIORAMA is printed in 3D with a varnish effect.

## FP011001 - Encre

Raccord : Horizontal 135 cm / 53 inch

Laize : 135,00 cm / 53,14 inch

## Pierre Frey

| ТҮРЕ             | Wide width printed wallpapers                                       |
|------------------|---------------------------------------------------------------------|
| ARTIST           | Constance Guisset Studio                                            |
| SALES UNIT       | Available per meter/yard                                            |
| BACKING          | NON WOVEN                                                           |
| COMPOSITION      | -                                                                   |
| WIDTH            | 135 cm / 53,14 inch                                                 |
| REPEAT           | H: 135 cm - 53,00 inch<br>V: 96 cm - 37,79 inch<br>Half drop repeat |
| WEIGHT           | 196 gr / m²                                                         |
| CARE             | ~~                                                                  |
| TRIMMING         | Trimmed                                                             |
| HANGING/REMOVING | Paste the wall<br>Strippable                                        |
| NOTES            | Raised pattern                                                      |
| воок             | F9979PPFREY41                                                       |