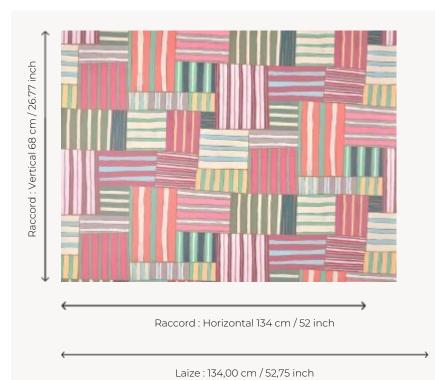

## FP013002 TRANSAT

With its play of colored stripes, intertwined and hand-painted very freely, TRANSAT's design beckons to a lazy nap like an ode to vacations! Digital printing makes it possible to perfectly transcribe the nuances and the textures of the original drawing.

## FP013002 - Sunset

Pierre Frey

| ТҮРЕ                                           | Wide width printed wallpapers                                                                             |
|------------------------------------------------|-----------------------------------------------------------------------------------------------------------|
| SALES UNIT                                     | Available per meter/yard                                                                                  |
| BACKING                                        | NON WOVEN                                                                                                 |
| COMPOSITION                                    | -                                                                                                         |
| WIDTH                                          | 134 cm / 52,75 inch                                                                                       |
| REPEAT                                         | H: 134 cm - 52,00 inch<br>V: 68 cm - 26,77 inch<br>Straight repeat                                        |
| WEIGHT                                         | 185 gr / m²                                                                                               |
| CARE                                           | ~ O                                                                                                       |
| CARE                                           | 38 W                                                                                                      |
|                                                | Pretrimmed                                                                                                |
|                                                |                                                                                                           |
| TRIMMING                                       | Pretrimmed<br>Paste the wall                                                                              |
| TRIMMING<br>HANGING/REMOVING                   | Pretrimmed<br>Paste the wall<br>Strippable<br>EUROCLASS B-s1,d0                                           |
| TRIMMING<br>HANGING/REMOVING<br>CERTIFICATIONS | Pretrimmed<br>Paste the wall<br>Strippable<br>EUROCLASS B-s1,d0<br>ASTM E84 Class A<br>Good lightfastness |