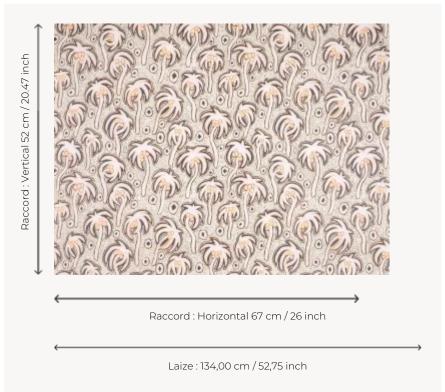

## FP014001 VARADEROS

Collection of small palm trees very nicely drawn in oil pastel. A summer breeze seems to make them dance happily.

## Pierre Frey

| TYPE             | Wide width printed wallpapers                                     |
|------------------|-------------------------------------------------------------------|
| SALES UNIT       | Available per meter/yard                                          |
| BACKING          | NON WOVEN                                                         |
| COMPOSITION      | -                                                                 |
| WIDTH            | 134 cm / 52,75 inch                                               |
| REPEAT           | H: 67 cm - 26,00 inch<br>V: 52 cm - 20,47 inch<br>Straight repeat |
| WEIGHT           | 185 gr / m²                                                       |
| CARE             | <b>≈</b> ◊                                                        |
| TRIMMING         | Pretrimmed                                                        |
| HANGING/REMOVING | Paste the wall<br>Strippable                                      |
| CERTIFICATIONS   | EUROCLASS B-s1,d0<br>ASTM E84 Class A                             |
| NOTES            |                                                                   |
|                  | Good lightfastness<br>Flame retardant backing                     |
| INFORMATION      | *                                                                 |