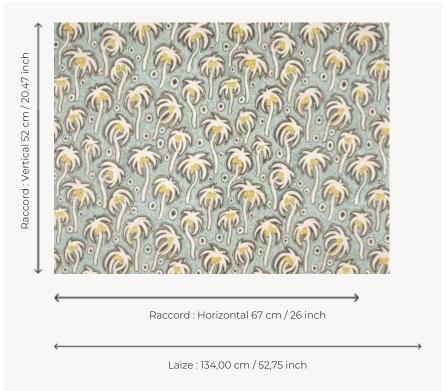

## FP014002 VARADEROS

Collection of small palm trees very nicely drawn in oil pastel. A summer breeze seems to make them dance happily.

## FP014002 - Ocean

## Pierre Frey

| TYPE                                       | Wide width printed wallpapers                                                                 |
|--------------------------------------------|-----------------------------------------------------------------------------------------------|
| SALES UNIT                                 | Available per meter/yard                                                                      |
| BACKING                                    | NON WOVEN                                                                                     |
| COMPOSITION                                | -                                                                                             |
| WIDTH                                      | 134 cm / 52,75 inch                                                                           |
| REPEAT                                     | H: 67 cm - 26,00 inch<br>V: 52 cm - 20,47 inch<br>Straight repeat                             |
| WEIGHT                                     | 185 gr / m²                                                                                   |
|                                            | <b>≈</b> Ö                                                                                    |
| CARE                                       | <b>≈</b> ¾.*                                                                                  |
| CARE TRIMMING                              | Pretrimmed                                                                                    |
|                                            |                                                                                               |
| TRIMMING                                   | Pretrimmed  Paste the wall                                                                    |
| TRIMMING  HANGING/REMOVING                 | Pretrimmed  Paste the wall Strippable  EUROCLASS B-s1,d0                                      |
| TRIMMING  HANGING/REMOVING  CERTIFICATIONS | Pretrimmed  Paste the wall Strippable  EUROCLASS B-s1,d0 ASTM E84 Class A  Good lightfastness |