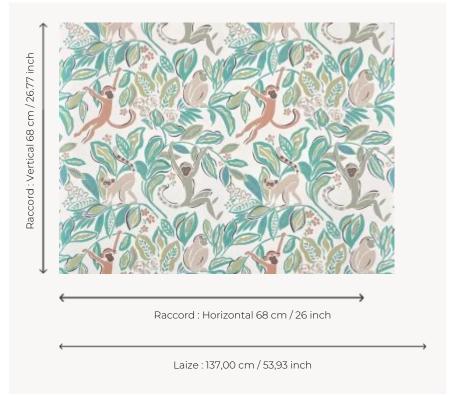

## Pierre Frey

| TYPE                                       | Wide width printed wallpapers                                                  |
|--------------------------------------------|--------------------------------------------------------------------------------|
| SALES UNIT                                 | Available per meter/yard                                                       |
| BACKING                                    | NON WOVEN                                                                      |
| COMPOSITION                                | -                                                                              |
| WIDTH                                      | 137 cm / 53,93 inch                                                            |
| REPEAT                                     | H: 68 cm - 26,00 inch<br>V: 68 cm - 26,77 inch<br>Straight repeat              |
| WEIGHT                                     | 180 gr / m²                                                                    |
|                                            |                                                                                |
| CARE                                       | <b>~</b> ₩                                                                     |
| TRIMMING                                   | Pretrimmed                                                                     |
| -                                          |                                                                                |
| TRIMMING                                   | Pretrimmed  Paste the wall                                                     |
| TRIMMING HANGING/REMOVING                  | Pretrimmed  Paste the wall  Wet removable  EUROCLASS B-s1,d0                   |
| TRIMMING  HANGING/REMOVING  CERTIFICATIONS | Pretrimmed  Paste the wall  Wet removable  EUROCLASS B-s1,d0  ASTM E84 Class A |