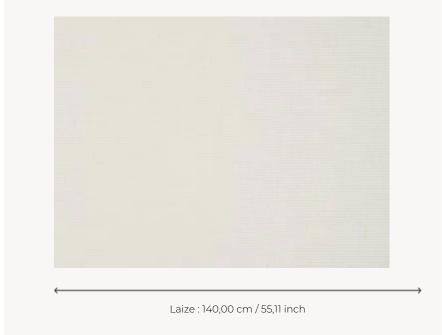

## FP018001 ALESSIO

A resolutely contemporary wallpaper made from a fabric of pearlescent raffia threads laminated to a non-woven backing.

## FP018001 - Nacre

## Pierre Frey

| TYPE             | Paperbacked fabrics          |
|------------------|------------------------------|
| SALES UNIT       | Available per meter/yard     |
| BACKING          | NON WOVEN                    |
| COMPOSITION      | 50 % Viscose - 50 % Linen    |
| WIDTH            | 140 cm / 55,11 inch          |
| WEIGHT           | 300 gr / m²                  |
| CARE             | <i>R</i> <u>**</u> *         |
| TRIMMING         | Trimmed                      |
| HANGING/REMOVING | Paste the wall<br>Strippable |
| CERTIFICATIONS   | ASTM E84 Class A             |
| INFORMATION      | Panel effect                 |
| воок             | F9979PPFREY43                |