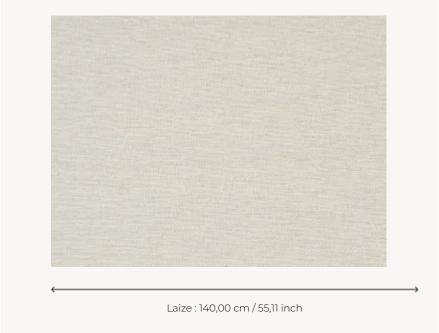

## FP019001 NATALIA

A delicate, matte-finish wallpaper whose two-tone effect created by the ivory and cream tones of the threads adds warmth and authenticity.

## FP019001 - Ivoire