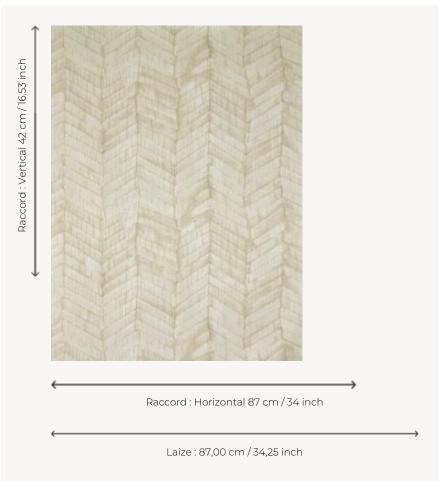

## Pierre Frey

воок

| ТҮРЕ             | End-on-end threads - Printed wallpapers                            |
|------------------|--------------------------------------------------------------------|
| SALES UNIT       | Available per meter/yard                                           |
| BACKING          | NON WOVEN                                                          |
| COMPOSITION      | 100 % Silk                                                         |
| WIDTH            | 87 cm / 34,25 inch                                                 |
| REPEAT           | H: 87 cm - 34,00 inch<br>V: 42 cm - 16,53 inch<br>Half drop repeat |
| WEIGHT           | 230 gr / m²                                                        |
| CARE             | R 🗠                                                                |
| TRIMMING         | Trimmed                                                            |
| HANGING/REMOVING | Paste the wall<br>Dry strippable                                   |
| CERTIFICATIONS   | EUROCLASS C-s1,d0<br>ASTM E84 Class A                              |
| INFORMATION      | Panel effect<br>Inherent irregularities from the<br>natural fiber  |