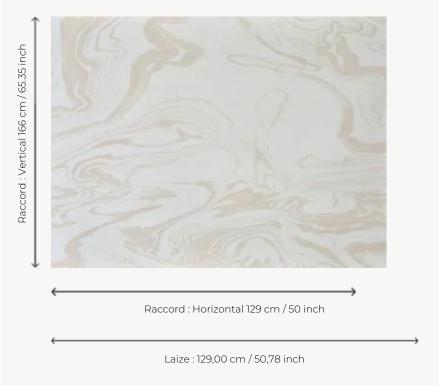

## FP024001 TYLER

A majestic contemporary marble design in soft, refined colours printed on silk laminated on nonwoven backing (SHIVA BP334 silk). The irregularity of the silk and its luxurious appearance make this wallpaper irresistibly timeless.

## Pierre Frey

воок

| TYPE             | Small width printed wallpapers -<br>Paperbacked fabrics             |
|------------------|---------------------------------------------------------------------|
| SALES UNIT       | Available per meter/yard                                            |
| BACKING          | NON WOVEN                                                           |
| COMPOSITION      | 100 % Silk                                                          |
| WIDTH            | 129 cm / 50,78 inch                                                 |
| REPEAT           | H: 129 cm - 50,00 inch<br>V: 166 cm - 65,35 inch<br>Straight repeat |
| WEIGHT           | 235 gr / m²                                                         |
| CARE             | <i>R</i> <u>**</u>                                                  |
| TRIMMING         | Trimmed                                                             |
| HANGING/REMOVING | Paste the wall<br>Strippable                                        |
| CERTIFICATIONS   | EUROCLASS B-s1,d0<br>ASTM E84 Class A                               |
| INFORMATION      | Panel effect<br>Inherent irregularities from the<br>natural fiber   |