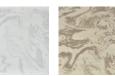

## FP024001 TYLER

A majestic contemporary marble design in soft, refined colours printed on silk laminated on nonwoven backing (SHIVA BP334 silk). The irregularity of the silk and its luxurious appearance make this wallpaper irresistibly timeless.

## FP024001 - Chantilly

## 3 Colors

FP024002 Perle

FP024003 Beige