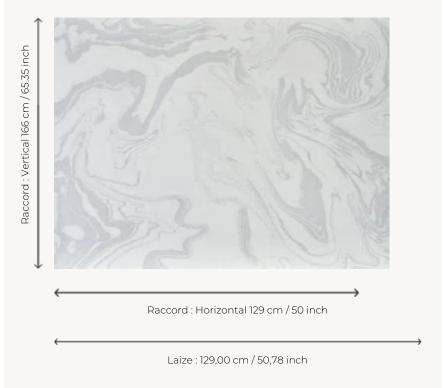

## Pierre Frey

воок

| ТҮРЕ             | Small width printed wallpapers -<br>Paperbacked fabrics             |
|------------------|---------------------------------------------------------------------|
| SALES UNIT       | Available per meter/yard                                            |
| BACKING          | NON WOVEN                                                           |
| COMPOSITION      | 100 % Silk                                                          |
| WIDTH            | 129 cm / 50,78 inch                                                 |
| REPEAT           | H: 129 cm - 50,00 inch<br>V: 166 cm - 65,35 inch<br>Straight repeat |
| WEIGHT           | 235 gr / m <sup>2</sup>                                             |
| CARE             | R ××                                                                |
| TRIMMING         | Trimmed                                                             |
| HANGING/REMOVING | Paste the wall<br>Strippable                                        |
| CERTIFICATIONS   | EUROCLASS B-s1,d0<br>ASTM E84 Class A                               |
| INFORMATION      | Panel effect<br>Inherent irregularities from the<br>natural fiber   |
|                  |                                                                     |