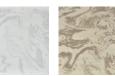

## FP024002 TYLER

A majestic contemporary marble design in soft, refined colours printed on silk laminated on nonwoven backing (SHIVA BP334 silk). The irregularity of the silk and its luxurious appearance make this wallpaper irresistibly timeless.

## FP024002 - Perle

## 3 Colors

FP024002 Perle

FP024003 Beige