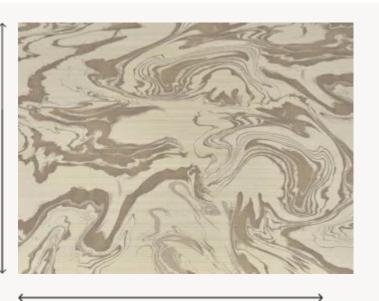

## FP024003 TYLER

A majestic contemporary marble design in soft, refined colours printed on silk laminated on nonwoven backing (SHIVA BP334 silk). The irregularity of the silk and its luxurious appearance make this wallpaper irresistibly timeless.

## FP024003 - Beige

Raccord : Horizontal 129 cm / 50 inch

Laize : 129,00 cm / 50,78 inch