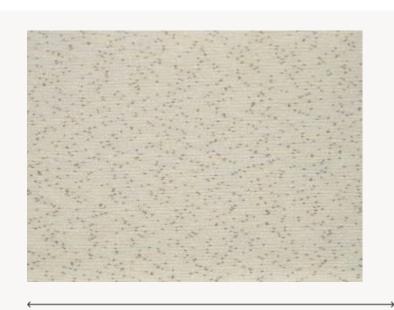

## FP029001 LUCIE

The looped, two-tone, irregular threads of this textile laminated on non-woven backing bring a cocooning atmosphere to the room and the walls decorated with this wallpaper.

## FP029001 - Neige

Laize : 135,00 cm / 53,14 inch

## Pierre Frey

| ТҮРЕ             | Paperbacked fabrics          |
|------------------|------------------------------|
| SALES UNIT       | Available per meter/yard     |
| BACKING          | NON WOVEN                    |
| COMPOSITION      | 100 % Cotton                 |
| WIDTH            | 135 cm / 53,14 inch          |
| REPEAT           | Free match                   |
| WEIGHT           | 495 gr / m²                  |
| CARE             | RO                           |
| TRIMMING         | Trimmed                      |
| HANGING/REMOVING | Paste the wall<br>Strippable |
|                  | Panel effect                 |
| воок             | F9979PPFREY43                |