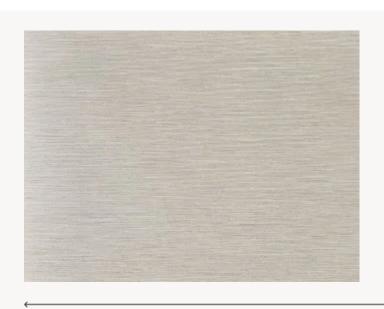

## FP033001 AZIZ

A pearlescent textile with irregular raffia threads, laminated on a non-woven backing.

## FP033001 - Nacre

Laize : 134,00 cm / 52,75 inch