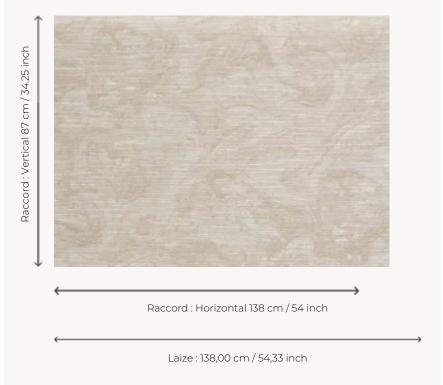

## FP041001 NOLAN

Composed of matte and satin threads, this wallpaper laminated on non-woven backing illustrates a large marble design created with paintbrushes and brushes for a resolutely contemporary look.

## Pierre Frey

| TYPE             | Paperbacked fabrics                                                |
|------------------|--------------------------------------------------------------------|
| SALES UNIT       | Available per meter/yard                                           |
| BACKING          | NON WOVEN                                                          |
| COMPOSITION      | 53 % Viscose - 41 % Cotton - 6 %<br>Polyester                      |
| WIDTH            | 138 cm / 54,33 inch                                                |
| REPEAT           | H: 138 cm - 54,00 inch<br>V: 87 cm - 34,25 inch<br>Straight repeat |
| WEIGHT           | 418 gr / m²                                                        |
| CARE             | $\mathcal{R}$                                                      |
| TRIMMING         | Trimmed                                                            |
| HANGING/REMOVING | Paste the wall<br>Wet removable                                    |
| CERTIFICATIONS   | ASTM E84 Class A                                                   |
| INFORMATION      | Panel effect                                                       |
| воок             | F9979PPFREY43                                                      |