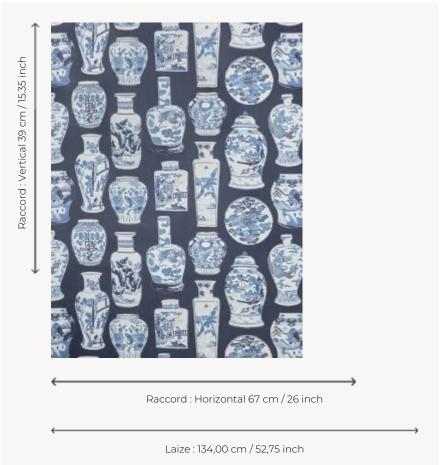

## FP045001 QINGHUA PETIT

Coordinated with the fabric of the same name, QINGHUA is a design representing a collection of cobalt blue and white tea pots and porcelain. It is proposed here in a reduced scale.

## FP045001 - Indigo

## Pierre Frey

воок

| TYPE             | Wide width printed wallpapers                                     |
|------------------|-------------------------------------------------------------------|
| SALES UNIT       | Available per meter/yard                                          |
| BACKING          | NON WOVEN                                                         |
| COMPOSITION      | -                                                                 |
| WIDTH            | 134 cm / 52,75 inch                                               |
| REPEAT           | H: 67 cm - 26,00 inch<br>V: 39 cm - 15,35 inch<br>Straight repeat |
| WEIGHT           | 165 gr / m²                                                       |
| CARE             | <b>≈</b> ♦                                                        |
| TRIMMING         | Pretrimmed                                                        |
| HANGING/REMOVING | Paste the wall                                                    |
|                  | Strippable                                                        |
| CERTIFICATIONS   |                                                                   |
| CERTIFICATIONS   | Strippable  EUROCLASS C-s1,d0                                     |