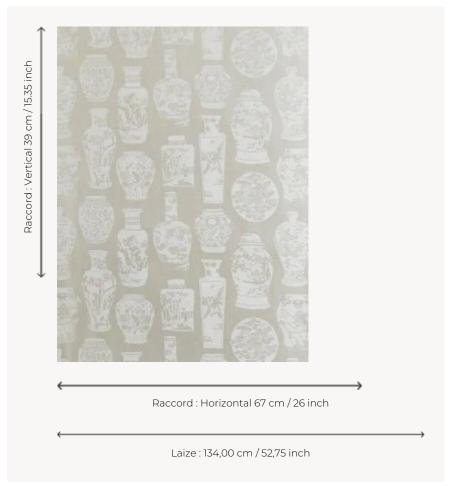

## FP045002 QINGHUA PETIT

Coordinated with the fabric of the same name, QINGHUA is a design representing a collection of cobalt blue and white tea pots and porcelain. It is proposed here in a reduced scale.

## Pierre Frey

| TYPE                       | Wide width printed wallpapers                                     |
|----------------------------|-------------------------------------------------------------------|
| SALES UNIT                 | Available per meter/yard                                          |
| BACKING                    | NON WOVEN                                                         |
| COMPOSITION                | -                                                                 |
| WIDTH                      | 134 cm / 52,75 inch                                               |
| REPEAT                     | H: 67 cm - 26,00 inch<br>V: 39 cm - 15,35 inch<br>Straight repeat |
| WEIGHT                     | 165 gr / m²                                                       |
|                            |                                                                   |
| CARE                       | <b>≈</b> ○                                                        |
| CARE                       | <b>≈</b> ♥                                                        |
|                            |                                                                   |
| TRIMMING                   | Pretrimmed  Paste the wall                                        |
| TRIMMING  HANGING/REMOVING | Pretrimmed  Paste the wall Strippable  EUROCLASS C-s1,d0          |