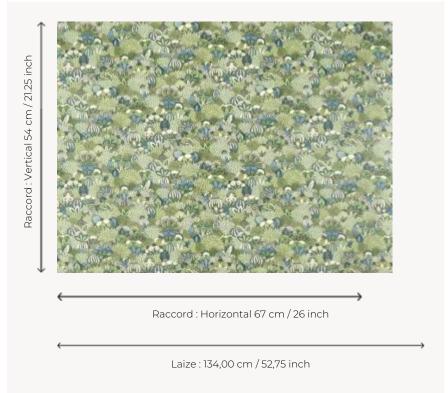

## Pierre Frey

| TYPE                                       | Wide width printed wallpapers                                                                 |
|--------------------------------------------|-----------------------------------------------------------------------------------------------|
| SALES UNIT                                 | Available per meter/yard                                                                      |
| BACKING                                    | NON WOVEN                                                                                     |
| COMPOSITION                                | -                                                                                             |
| WIDTH                                      | 134 cm / 52,75 inch                                                                           |
| REPEAT                                     | H: 67 cm - 26,00 inch<br>V: 54 cm - 21,25 inch<br>Straight repeat                             |
| WEIGHT                                     | 185 gr / m²                                                                                   |
|                                            | ملو                                                                                           |
| CARE                                       | <b>≈</b> ♦                                                                                    |
| CARE<br>TRIMMING                           | Pretrimmed                                                                                    |
|                                            |                                                                                               |
| TRIMMING                                   | Pretrimmed  Paste the wall                                                                    |
| TRIMMING  HANGING/REMOVING                 | Pretrimmed  Paste the wall Strippable  EUROCLASS B-s1,d0                                      |
| TRIMMING  HANGING/REMOVING  CERTIFICATIONS | Pretrimmed  Paste the wall Strippable  EUROCLASS B-s1,d0 ASTM E84 Class A  Good lightfastness |