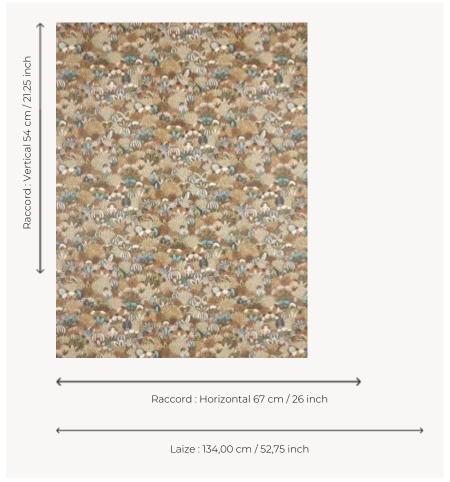

## FP046002 - Terre

## Pierre Frey

| TYPE                                       | Wide width printed wallpapers                                                                 |
|--------------------------------------------|-----------------------------------------------------------------------------------------------|
| SALES UNIT                                 | Available per meter/yard                                                                      |
| BACKING                                    | NON WOVEN                                                                                     |
| COMPOSITION                                | -                                                                                             |
| WIDTH                                      | 134 cm / 52,75 inch                                                                           |
| REPEAT                                     | H: 67 cm - 26,00 inch<br>V: 54 cm - 21,25 inch<br>Straight repeat                             |
| WEIGHT                                     | 185 gr / m²                                                                                   |
|                                            | yr4c                                                                                          |
| CARE                                       | <b>≈</b> ○                                                                                    |
| TRIMMING                                   | Pretrimmed                                                                                    |
|                                            |                                                                                               |
| TRIMMING                                   | Pretrimmed  Paste the wall                                                                    |
| TRIMMING  HANGING/REMOVING                 | Pretrimmed  Paste the wall Strippable  EUROCLASS B-s1,d0                                      |
| TRIMMING  HANGING/REMOVING  CERTIFICATIONS | Pretrimmed  Paste the wall Strippable  EUROCLASS B-s1,d0 ASTM E84 Class A  Good lightfastness |