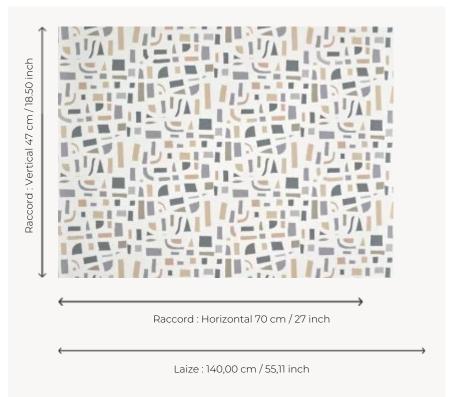

## Pierre Frey

| TYPE                       | Wide width printed wallpapers                                     |
|----------------------------|-------------------------------------------------------------------|
| SALES UNIT                 | Available per meter/yard                                          |
| BACKING                    | NON WOVEN                                                         |
| COMPOSITION                | -                                                                 |
| WIDTH                      | 140 cm / 55,11 inch                                               |
| REPEAT                     | H: 70 cm - 27,00 inch<br>V: 47 cm - 18,50 inch<br>Straight repeat |
| WEIGHT                     | 160 gr / m²                                                       |
|                            | 346                                                               |
| CARE                       | <b>~</b> —                                                        |
| TRIMMING                   | Trimmed                                                           |
|                            | <b>~</b> —                                                        |
| TRIMMING                   | Trimmed  Paste the wall                                           |
| TRIMMING  HANGING/REMOVING | Trimmed  Paste the wall  Wet removable  EUROCLASS B-s1,d0         |