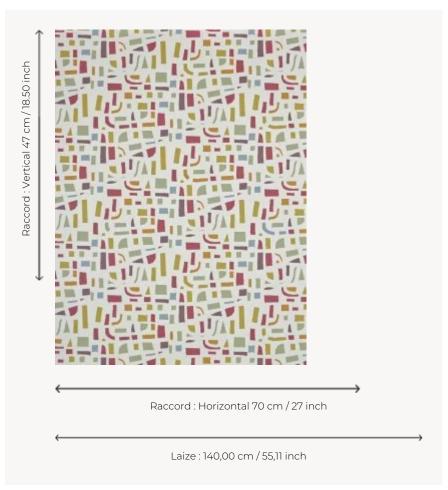

## Pierre Frey

| TYPE                       | Wide width printed wallpapers                                     |
|----------------------------|-------------------------------------------------------------------|
| SALES UNIT                 | Available per meter/yard                                          |
| BACKING                    | NON WOVEN                                                         |
| COMPOSITION                | -                                                                 |
| WIDTH                      | 140 cm / 55,11 inch                                               |
| REPEAT                     | H: 70 cm - 27,00 inch<br>V: 47 cm - 18,50 inch<br>Straight repeat |
| WEIGHT                     | 160 gr / m²                                                       |
|                            |                                                                   |
| CARE                       | <u>~ ₩</u>                                                        |
| TRIMMING                   | Trimmed                                                           |
|                            |                                                                   |
| TRIMMING                   | Trimmed  Paste the wall                                           |
| TRIMMING  HANGING/REMOVING | Trimmed  Paste the wall  Wet removable  EUROCLASS B-s1,d0         |