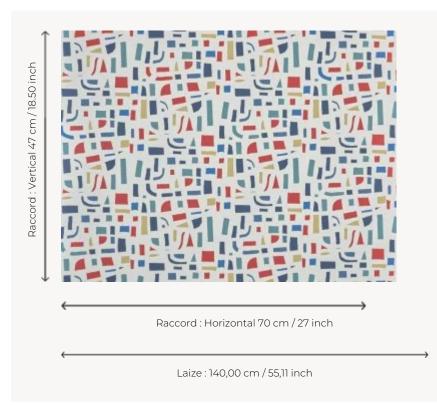

## Pierre Frey

| ТҮРЕ                                 | Wide width printed wallpapers                                     |
|--------------------------------------|-------------------------------------------------------------------|
| SALES UNIT                           | Available per meter/yard                                          |
| BACKING                              | NON WOVEN                                                         |
| COMPOSITION                          | -                                                                 |
| WIDTH                                | 140 cm / 55,11 inch                                               |
| REPEAT                               | H: 70 cm - 27,00 inch<br>V: 47 cm - 18,50 inch<br>Straight repeat |
| WEIGHT                               | 160 gr / m²                                                       |
| WEIGHT                               |                                                                   |
| CARE                                 | <b>~</b> <sup>砕</sup>                                             |
|                                      | Trimmed                                                           |
| CARE                                 | <b>~</b> <sup>坐</sup>                                             |
| CARE                                 | Trimmed<br>Paste the wall                                         |
| CARE<br>TRIMMING<br>HANGING/REMOVING | Trimmed Paste the wall Wet removable EUROCLASS B-s1,d0            |