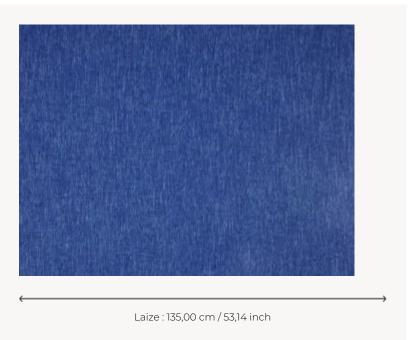

## FP052001 TOTTORI

The Tottori dunes form a surreal landscape in Japan, where the blue of the sky contrasts with the sand. The Pierre Frey studio has chosen a single indigo colour for this chiné textile wallpaper with its authentic, raw look.

## FP052001 - Indigo

## Pierre Frey

TYPE Wide width printed wallpapers -

Paperbacked fabrics

**SALES UNIT** Available per meter/yard

NON WOVEN **BACKING** 

COMPOSITION 100 % Polyester

135 cm / 53,14 inch WIDTH

385 gr/m<sup>2</sup> WEIGHT