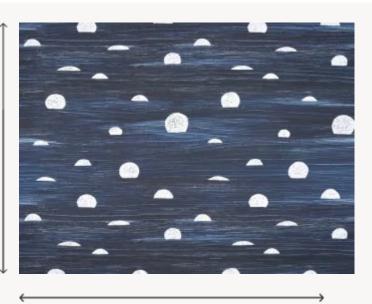

## FP059002 BELLE LUNE

The sun has set, revealing the moon, seen through a mist for the 'eclipse' colour, and reflected in the sea for the 'night' colour.

## FP059002 - Nuit

Raccord : Horizontal 139 cm / 54 inch

Laize : 139,00 cm / 54,72 inch

2 Colors

Eclipse

FP059001 FP0

FP059002 Nuit