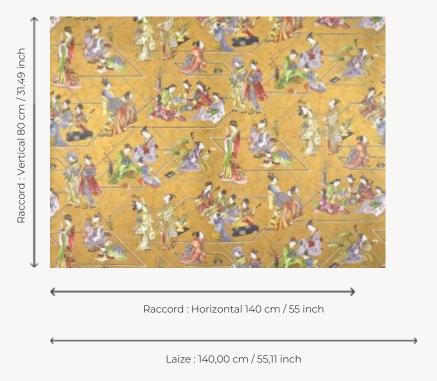

## FP060001 CONTE MERVEILLEUX

Scenes from Japanese life, games, reading, sports and music are all represented in this design based on a geometric pattern, printed on metallic materials. The Japanese kimonos of the geishas are particularly featured.

## FP060001 - Or

## Pierre Frey

INFORMATION

| TYPE             | Wide width printed wallpapers                                      |
|------------------|--------------------------------------------------------------------|
| SALES UNIT       | Available per meter/yard                                           |
| BACKING          | NON WOVEN                                                          |
| COMPOSITION      | -                                                                  |
| WIDTH            | 140 cm / 55,11 inch                                                |
| REPEAT           | H: 140 cm - 55,00 inch<br>V: 80 cm - 31,49 inch<br>Straight repeat |
| WEIGHT           | 170 gr / m²                                                        |
| CARE             | ~                                                                  |
| TRIMMING         | Not trimmed                                                        |
| HANGING/REMOVING | Paste the wall<br>Strippable                                       |
| CERTIFICATIONS   | EUROCLASS C-s1,d0<br>ASTM E84 Class A                              |