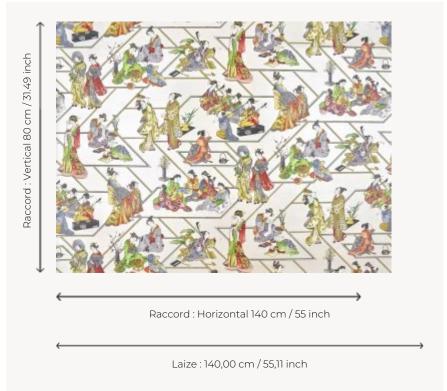

## FP060002 CONTE MERVEILLEUX

Scenes from Japanese life, games, reading, sports and music are all represented in this design based on a geometric pattern, printed on metallic materials. The Japanese kimonos of the geishas are particularly featured.

## Pierre Frey

INFORMATION

TYPE Wide width printed wallpapers SALES UNIT Available per meter/yard NON WOVEN BACKING COMPOSITION 140 cm / 55,11 inch WIDTH REPEAT H: 140 cm - 55,00 inch V: 80 cm - 31,49 inch Straight repeat WEIGHT 170 gr/m<sup>2</sup> CARE TRIMMING Not trimmed Paste the wall HANGING/REMOVING Strippable CERTIFICATIONS EUROCLASS C-s1,d0 ASTM E84 Class A