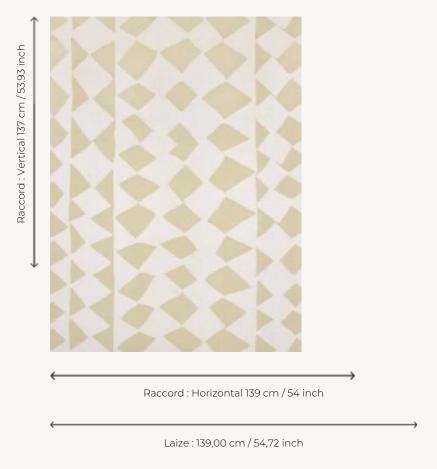

## Pierre Frey

| TYPE             | Paperbacked fabrics - Straws and similar materials                  |
|------------------|---------------------------------------------------------------------|
| SALES UNIT       | Available per meter/yard                                            |
| BACKING          | NON WOVEN                                                           |
| COMPOSITION      | 74 % Polyester - 26 % Polyamide                                     |
| WIDTH            | 139 cm / 54,72 inch                                                 |
| REPEAT           | H: 139 cm - 54,00 inch<br>V: 137 cm - 53,93 inch<br>Straight repeat |
| WEIGHT           | 490 gr / m²                                                         |
| CARE             | RO                                                                  |
| TRIMMING         | Trimmed                                                             |
| HANGING/REMOVING | Paste the wall<br>Wet removable                                     |
| CERTIFICATIONS   | ASTM E84 Class A                                                    |
| INFORMATION      | Panel effect                                                        |
| воок             | F9979PPFREY45                                                       |