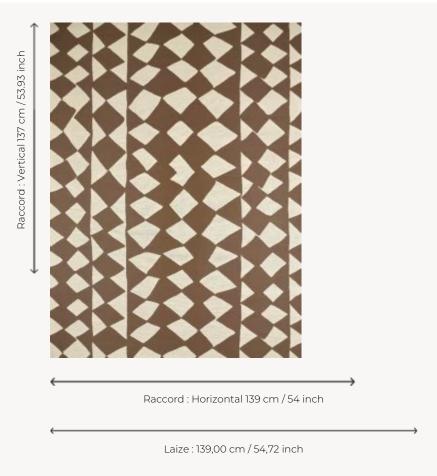

## FP062002 EFUTU

The raffia threads and weaves of this wallpaper laminated on non-woven backing illustrate graphic lozenges whose irregular pattern is reminiscent of many traditional wall decorations. Also available in fabric under reference F3849.

## FP062002 - Cacao

## Pierre Frey

| ТҮРЕ             | Paperbacked fabrics - Straws and similar materials                  |
|------------------|---------------------------------------------------------------------|
| SALES UNIT       | Available per meter/yard                                            |
| BACKING          | NON WOVEN                                                           |
| COMPOSITION      | 74 % Polyester - 26 % Polyamide                                     |
| WIDTH            | 139 cm / 54,72 inch                                                 |
| REPEAT           | H: 139 cm - 54,00 inch<br>V: 137 cm - 53,93 inch<br>Straight repeat |
| WEIGHT           | 490 gr / m²                                                         |
| CARE             | RO                                                                  |
| TRIMMING         | Trimmed                                                             |
| HANGING/REMOVING | Paste the wall<br>Wet removable                                     |
| CERTIFICATIONS   | ASTM E84 Class A                                                    |
| INFORMATION      | Panel effect                                                        |
| воок             | F9979PPFREY45                                                       |