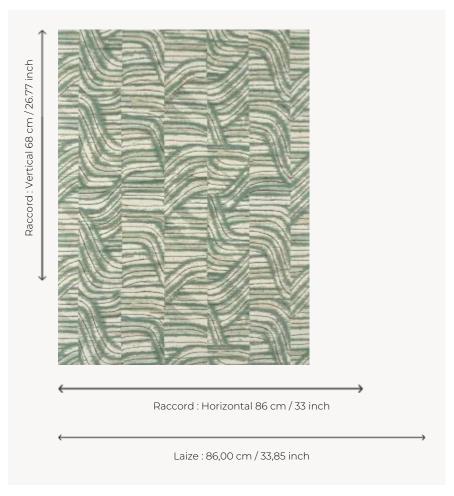

## FP065001 COCONUT

Printed on sisal laminated on a non-woven backing, this hand-painted pattern with its irregular shapes is inspired by nature and recalls the rustic bark of the coconut.

## Pierre Frey

| ТҮРЕ                                       | Straws and similar materials - Printed wallpapers                      |
|--------------------------------------------|------------------------------------------------------------------------|
| SALES UNIT                                 | Available per meter/yard                                               |
| BACKING                                    | NON WOVEN                                                              |
| COMPOSITION                                | 100 % Straw                                                            |
| WIDTH                                      | 86 cm / 33,85 inch                                                     |
| REPEAT                                     | H: 86 cm - 33,00 inch<br>V: 68 cm - 26,77 inch<br>Straight repeat      |
| WEIGHT                                     | 230 gr / m²                                                            |
|                                            | Q 244                                                                  |
| CARE                                       | R                                                                      |
| TRIMMING                                   | Trimmed                                                                |
|                                            |                                                                        |
| TRIMMING                                   | Trimmed  Paste the wall                                                |
| TRIMMING HANGING/REMOVING                  | Trimmed  Paste the wall Strippable  EUROCLASS C-s1,d0                  |
| TRIMMING  HANGING/REMOVING  CERTIFICATIONS | Trimmed  Paste the wall Strippable  EUROCLASS C-s1,d0 ASTM E84 Class A |