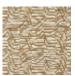

|
| CARE                                       | R                                                                      |
| TRIMMING                                   | Trimmed                                                                |
|                                            |                                                                        |
| TRIMMING                                   | Trimmed  Paste the wall                                                |
| TRIMMING HANGING/REMOVING                  | Trimmed  Paste the wall Strippable  EUROCLASS C-s1,d0                  |
| TRIMMING  HANGING/REMOVING  CERTIFICATIONS | Trimmed  Paste the wall Strippable  EUROCLASS C-s1,d0 ASTM E84 Class A |

## 2 Colors







FP065002 Terracotta