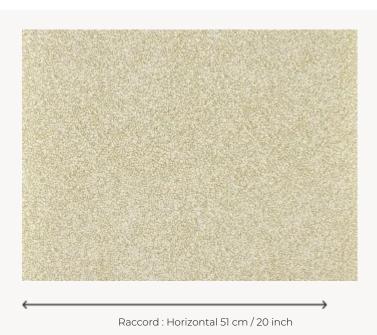

## FP071001 CRAQUELIN

A delicate semi-plain coordinated with the collection, CRAQUELIN is traditionally rotary screen printed. Its motif recalls the cracked earth of the Bolivian deserts.

## FP071001 - Ocre

Laize : 51,00 cm / 20,07 inch