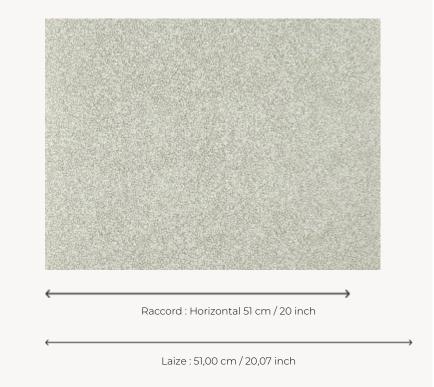

## FP071002 CRAQUELIN

A delicate semi-plain coordinated with the collection, CRAQUELIN is traditionally rotary screen printed. Its motif recalls the cracked earth of the Bolivian deserts.

## Pierre Frey

| TYPE                       | Printed wallpapers                                    |
|----------------------------|-------------------------------------------------------|
| SALES UNIT                 | Available per roll of 10,05 mts                       |
| BACKING                    | NON WOVEN                                             |
| COMPOSITION                | -                                                     |
| WIDTH                      | 51 cm / 20,07 inch                                    |
| REPEAT                     | H: 51 cm - 20,00 inch<br>Free match                   |
| WEIGHT                     | 165 gr / m²                                           |
|                            |                                                       |
| CARE                       | <b>≈</b> ○                                            |
| CARE TRIMMING              | <b>₩</b>                                              |
|                            |                                                       |
| TRIMMING                   | Trimmed  Paste the wall                               |
| TRIMMING  HANGING/REMOVING | Trimmed  Paste the wall Strippable  EUROCLASS C-s1,d0 |