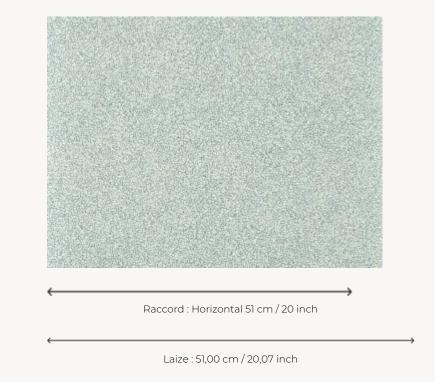

## FP071003 CRAQUELIN

A delicate semi-plain coordinated with the collection, CRAQUELIN is traditionally rotary screen printed. Its motif recalls the cracked earth of the Bolivian deserts.

## FP071003 - Aqua

## Pierre Frey

воок

| TYPE             | Printed wallpapers                  |
|------------------|-------------------------------------|
| SALES UNIT       | Available per roll of 10,05 mts     |
| BACKING          | NON WOVEN                           |
| COMPOSITION      | -                                   |
| WIDTH            | 51 cm / 20,07 inch                  |
| REPEAT           | H: 51 cm - 20,00 inch<br>Free match |
| WEIGHT           | 165 gr / m²                         |
| CARE             | <b>~</b> \times                     |
| TRIMMING         | Trimmed                             |
| HANGING/REMOVING |                                     |
|                  | Paste the wall<br>Strippable        |
| CERTIFICATIONS   |                                     |
| -                | Strippable  EUROCLASS C-s1,d0       |